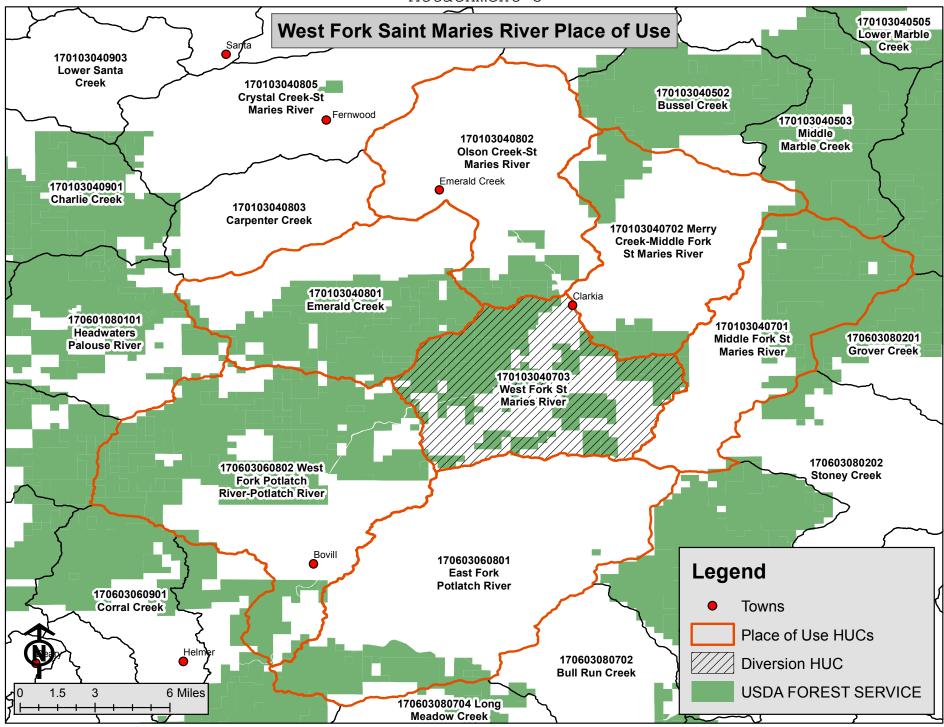

the purposes of the Organic Administration Act of 1897.

PLACE OF USE: National Forest System Land in the West Fork St Maries River subwatershed (HUC12

170103040703), Emerald Creek subwatershed (HUC12 170103040801), Olson Creek-St Maries River subwatershed (HUC12 170103040802), Merry Creek-Middle Fork St Maries River subwatershed (HUC12 170103040702), Middle Fork St Maries River subwatershed (HUC12 170103040701), West Fork Potlatch River-Potlatch River subwatershed (HUC12

170603060802) and East Fork Potlatch River subwatershed (HUC12 170603060801).

See Attachment 3.